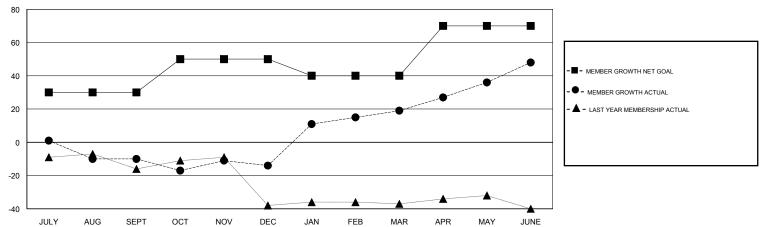

# LOCATION TENNESSEE

**GMT CA** 

| Clubs                 |               |           |               | Members               |                           |                         |                                              |
|-----------------------|---------------|-----------|---------------|-----------------------|---------------------------|-------------------------|----------------------------------------------|
| RESULTS FOR 2017-2018 |               |           |               | RESULTS FOR 2017-2018 |                           |                         |                                              |
| QUARTER               | NEW CLUB GOAL | NEW CLUBS | DROPPED CLUBS | QUARTER               | MEMBER GROWTH NET<br>GOAL | MEMBER GROWTH<br>ACTUAL | DROPPED MEMBERS ACTUAL (including transfers) |
| JULY/AUG/SEPT         | 1             | 0         | 0             | JULY/AUG/SEPT         | 30                        | 14                      | 24                                           |
| OCT/NOV/DEC           | 1             | 0         | 0             | OCT/NOV/DEC           | 20                        | 19                      | 21                                           |
| JAN/FEB/MAR           | 0             | 1         | 0             | JAN/FEB/MAR           | -10                       | 69                      | 28                                           |
| APR/MAY/JUNE          | 1             | 1         | 0             | APR/MAY/JUNE          | 30                        | 87                      | 56                                           |

# GOALS AND ACTUAL MEMBERS CUMULATIVE

| DROPPED CLUBS: 0  DROPPED MEMBERS |     | 26 CLUBS OF 39 ADDED 1 OR MORE<br>NEW MEMBERS | GENDER DISTRIBUTION  MALE 562 (62.24%)  FEMALE 341 (37.76%)  Women Percentage Fiscal Year Goal: 35% |   |
|-----------------------------------|-----|-----------------------------------------------|-----------------------------------------------------------------------------------------------------|---|
| DECEASED                          | 11  | CLICK HERE FOR CUMULATIVE                     | TOTAL FAMILY UNIT MEMBERS                                                                           |   |
| CLUB CANCELLED                    | 0   | MEMBERSHIP DATA                               |                                                                                                     | • |
| OTHER                             | 118 |                                               | FAMILY MEMBERS PAYING HALF DUES                                                                     | 0 |
| TOTAL                             | 129 |                                               |                                                                                                     |   |