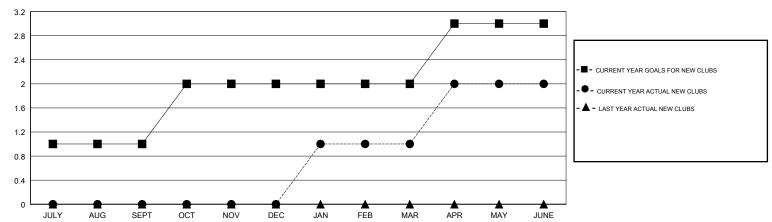

# LOCATION TENNESSEE

**GMT CA** 

| Clubs                 |               |           |               | Members               |                           |                         |                                              |
|-----------------------|---------------|-----------|---------------|-----------------------|---------------------------|-------------------------|----------------------------------------------|
| RESULTS FOR 2017-2018 |               |           |               | RESULTS FOR 2017-2018 |                           |                         |                                              |
| QUARTER               | NEW CLUB GOAL | NEW CLUBS | DROPPED CLUBS | QUARTER               | MEMBER GROWTH NET<br>GOAL | MEMBER GROWTH<br>ACTUAL | DROPPED MEMBERS ACTUAL (including transfers) |
| JULY/AUG/SEPT         | 1             | 0         | 0             | JULY/AUG/SEPT         | 30                        | 14                      | 24                                           |
| OCT/NOV/DEC           | 1             | 0         | 0             | OCT/NOV/DEC           | 20                        | 19                      | 21                                           |
| JAN/FEB/MAR           | 0             | 1         | 0             | JAN/FEB/MAR           | -10                       | 69                      | 28                                           |
| APR/MAY/JUNE          | 1             | 1         | 0             | APR/MAY/JUNE          | 30                        | 87                      | 56                                           |

### GOALS AND ACTUAL NEW CLUBS CUMULATIVE